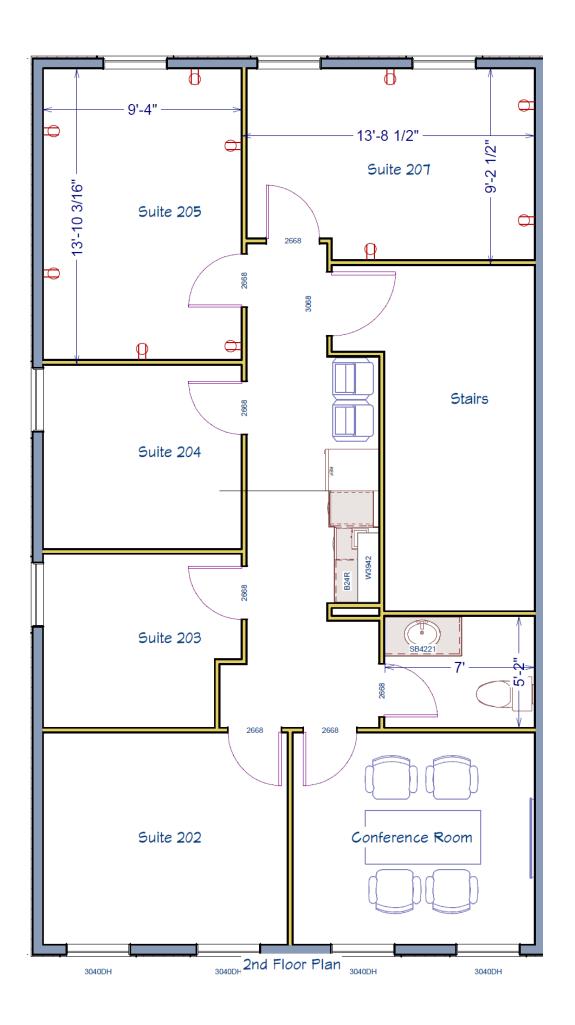

## **Private Offices**

|            | 1 year (monthly) | 3 mos. (monthly) | month to month |
|------------|------------------|------------------|----------------|
| Suite 202  | \$875            | \$975            | \$1,075        |
| Suite 203  | \$625            | \$725            | \$825          |
| Suite 204  | \$675            | \$775            | \$875          |
| Suite 205  | \$875            | \$975            | \$1,075        |
| Suite 207  | \$845            | \$945            | \$1,045        |
| Suite 301a | \$525            | \$625            | \$725          |
| Suite 301b | \$550            | \$650            | \$750          |
| Suite 301c | \$550            | \$650            | \$750          |
| Suite 301d | \$525            | \$625            | \$725          |
| Suite 302  | \$575            | \$675            | \$725          |
| Suite 303  | \$575            | \$675            | \$775          |
| Suite 304  | \$675            | \$775            | \$875          |
| Suite 305  | \$650            | \$750            | \$850          |